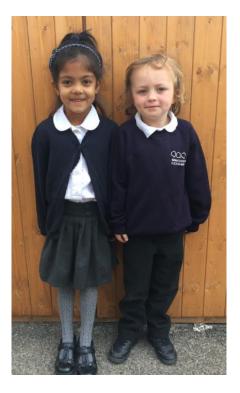

# MILLFIELD L.E.A.D ACADEMY UNIFORM

NAVY BLUE SWEATSHIRT, JUMPER, FLEECE OR CARDIGAN.

BLACK OR DARK GREY TROUSERS, SKIRT OR DRESS. (A BLUE GINGHAM DRESS MAY BE WORN.)

WHITE POLO SHIRT, SHIRT OR BLOUSE.

BLACK FOOTWEAR WITH PLAIN BLACK LACES.