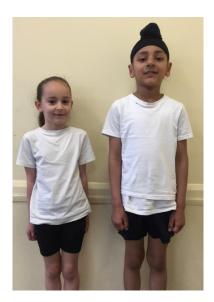

### PE KIT

PLAIN WHITE ROUND NECK T SHIRT, NAVY OR BLACK SHORTS AND BLACK TRAINERS.