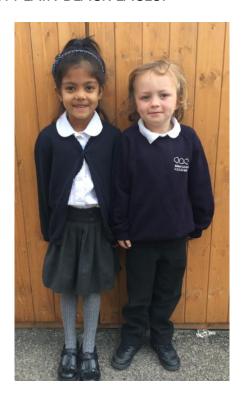

# **MILLFIELD L.E.A.D ACADEMY UNIFORM**

NAVY BLUE SWEATSHIRT, JUMPER, FLEECE OR CARDIGAN.

BLACK OR DARK GREY TROUSERS, SKIRT OR DRESS. (A BLUE GINGHAM DRESS MAY BE WORN.)

WHITE POLO SHIRT, SHIRT OR BLOUSE.

BLACK FOOTWEAR WITH PLAIN BLACK LACES.