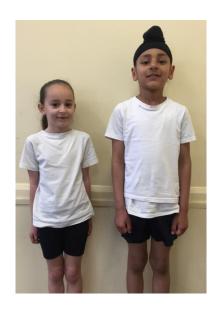

## **PE KIT**

PLAIN WHITE ROUND NECK T SHIRT, NAVY OR BLACK SHORTS AND BLACK TRAINERS.